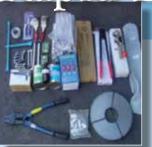

### SecureBarrier

SecureLight

SecureView

The system is designed to provide rapid deployment - 75 meters (246 ft.) to 1000 meters (3,280 ft.) of barbed tape/razor wire coils which can be deployed in seconds. Depending on which model deployment barrier is desired, trucks or Humvees may be used to tow/deploy the units.

#### HD-300\*

- Deploys 75-300 meters (246–984 feet) in 20-30 seconds
  Refillable
- Approximate weight of trailer excluding barrier: 5,291 lbs. empty; 9,259 lbs. loaded
- Rapid Barrier Modules: Trailer capacity is four modules. Each module is 75 meters (246 feet) long and weighs 992 lbs.
- Barrier collects with reversing/manual operation which is assisted with the electric collector wheel
- Electric winch barrier compactor supplied
- Shipping: Trailers shipped (in knockdown condition) plus 300 meters (984 feet); barrier in 40 foot container.