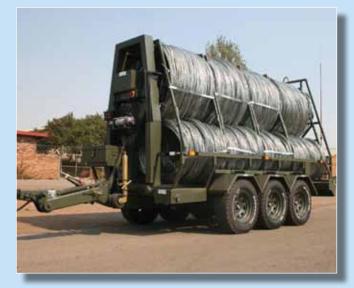

### SecureBarrier

SecureLight

SecureView

The system is designed to provide rapid deployment - 75 meters (246 ft.) to 1000 meters (3,280 ft.) of barbed tape/razor wire coils which can be deployed in seconds. Depending on which model deployment barrier is desired, trucks or Humvees may be used to tow/deploy the units.

### Rapid Deployment Barrier